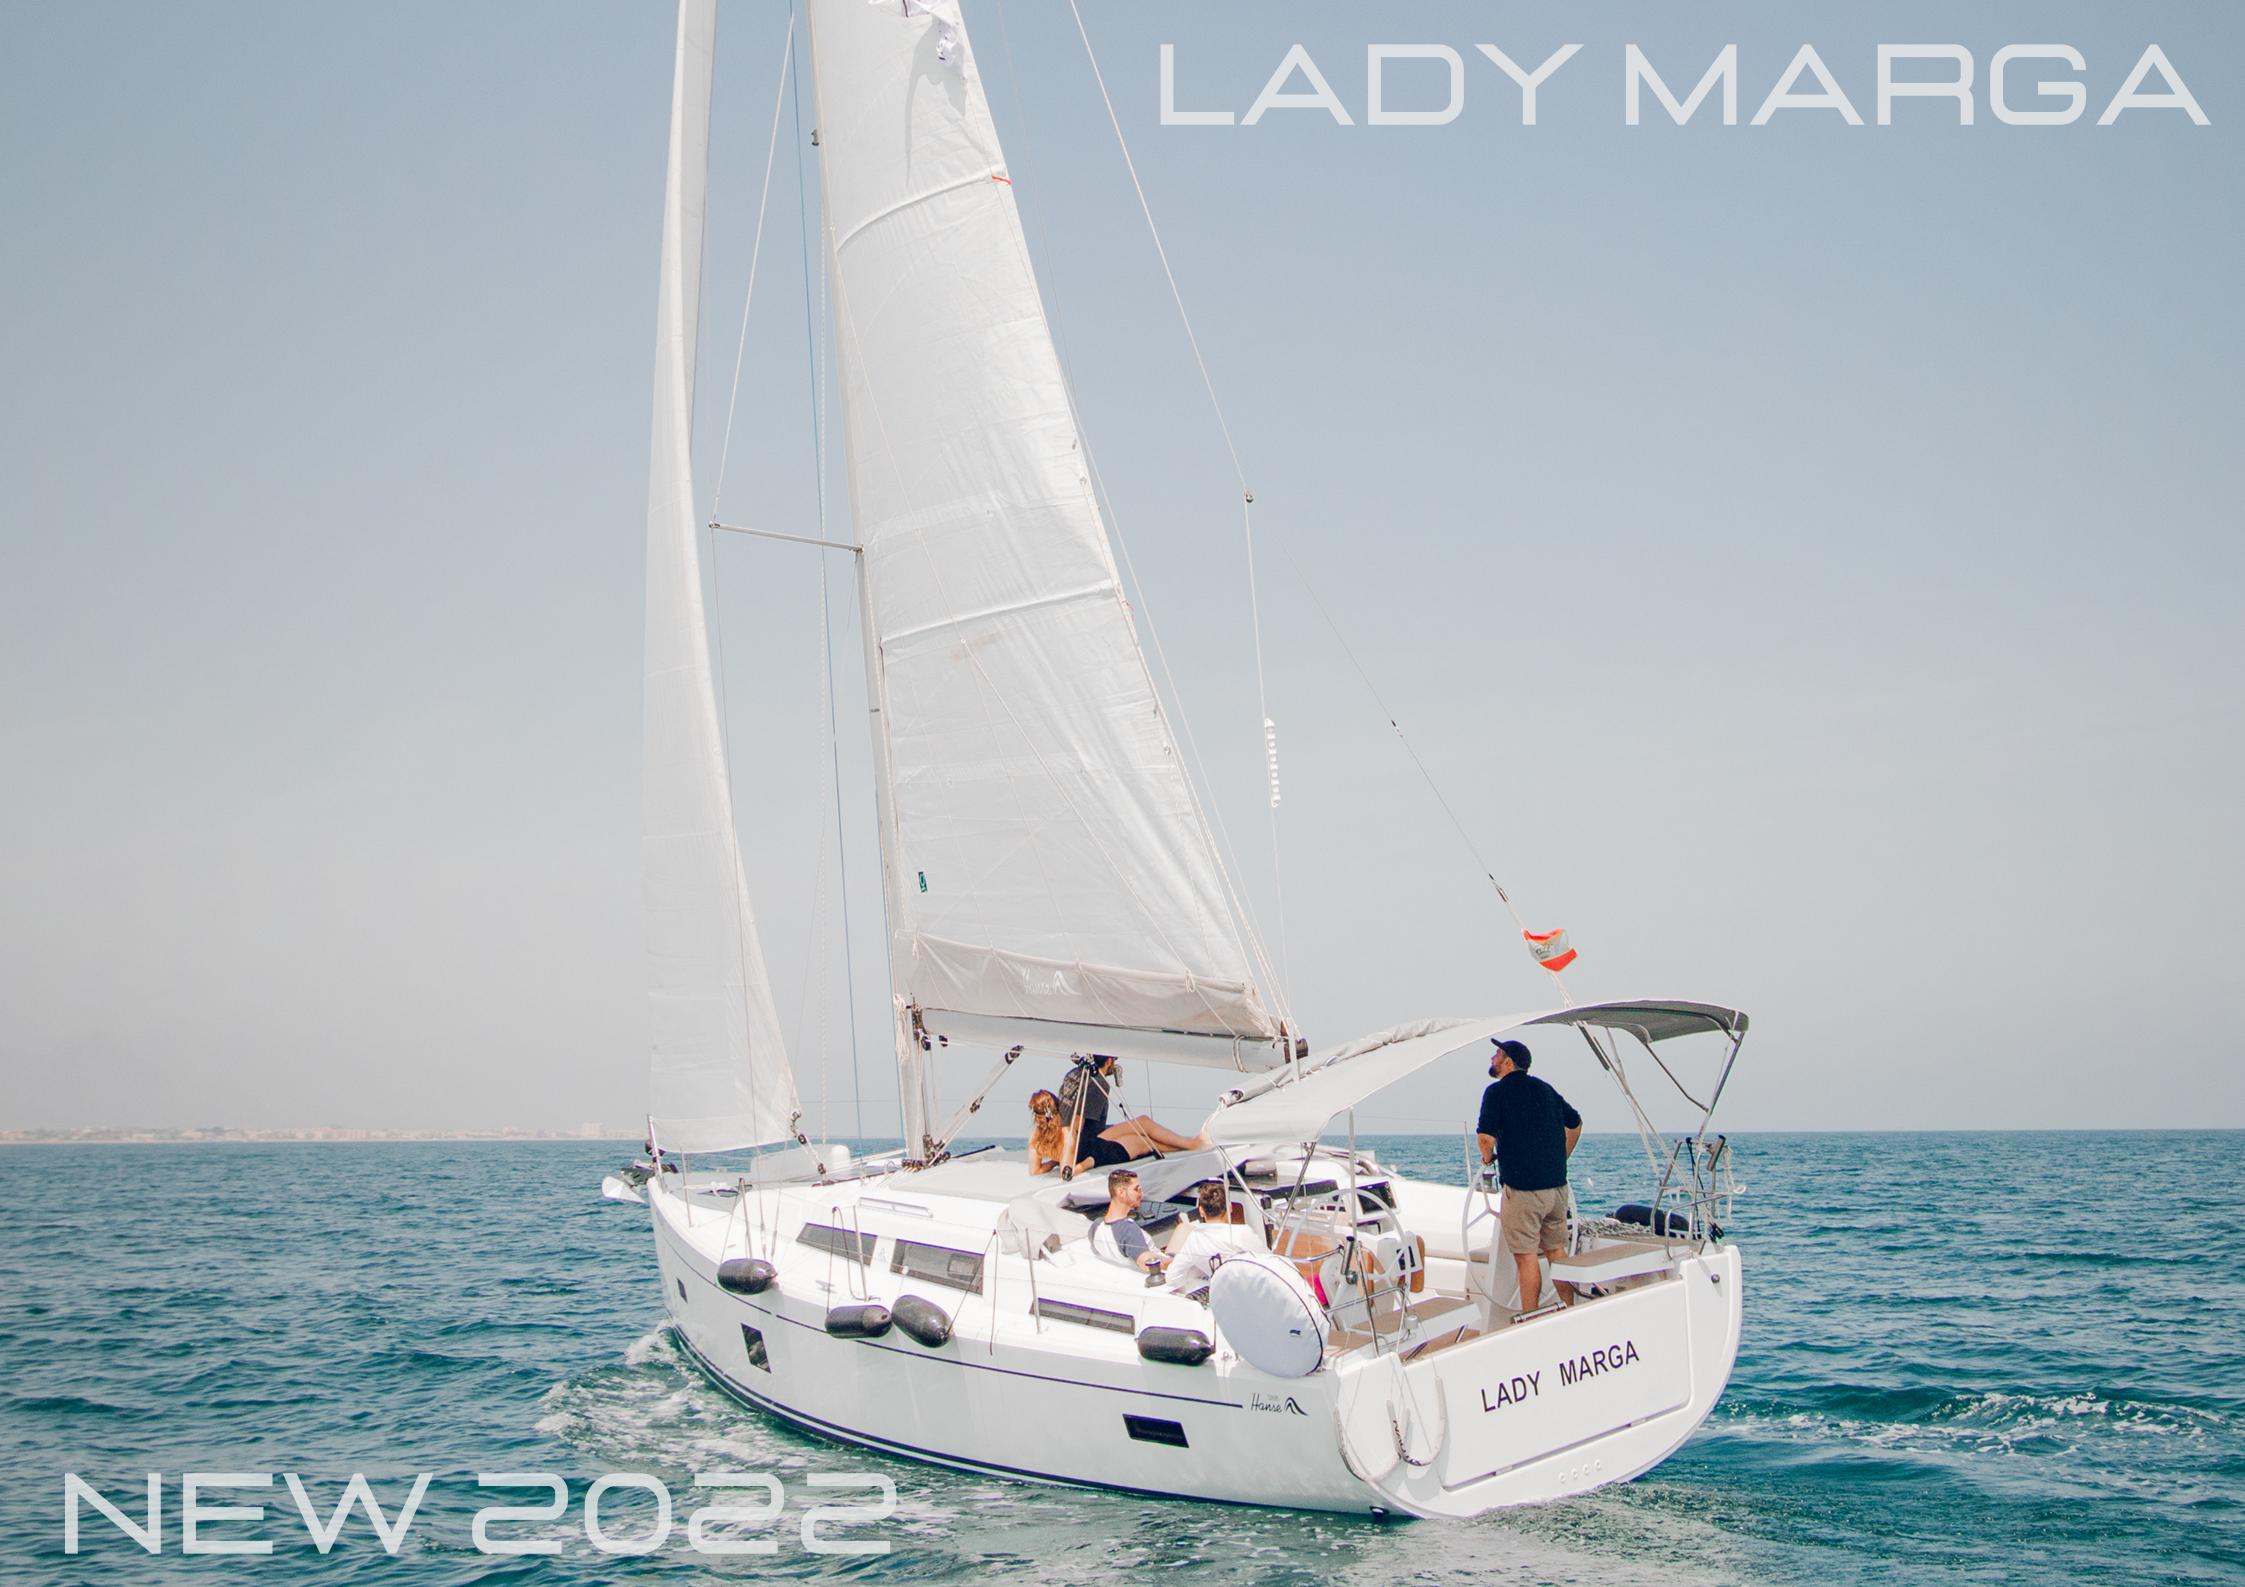

### Real Club Náutico de Dénia

11.40 m

LENGHT

YEAR

CAPACITY

40 cv.

**ENGINE** 

## Model: Hanse 388 - 2022

CABINS

3

BATHROOMS

2

SOLARIUM

2

- EQUIPPED KITCHEN
- WC X 2
- FRIDGE WITH FREEZER
- BATTERY CHARGER
- FOLDING PLATFORM
- ART TEAK COCKPIT
- BATHING LADDER
- COCKPIT SHOWER
- COCKPIT CUSHIONS
- LARGE SUNDECK
- ANCHOR WINDLASS
- 4 x WINCHES
- 2 BLADED PROPELLER
- DINGUI 2.5HP ENGINE
- 8 DEFFENDERS
- AUTOMATIC LIFEVESTS