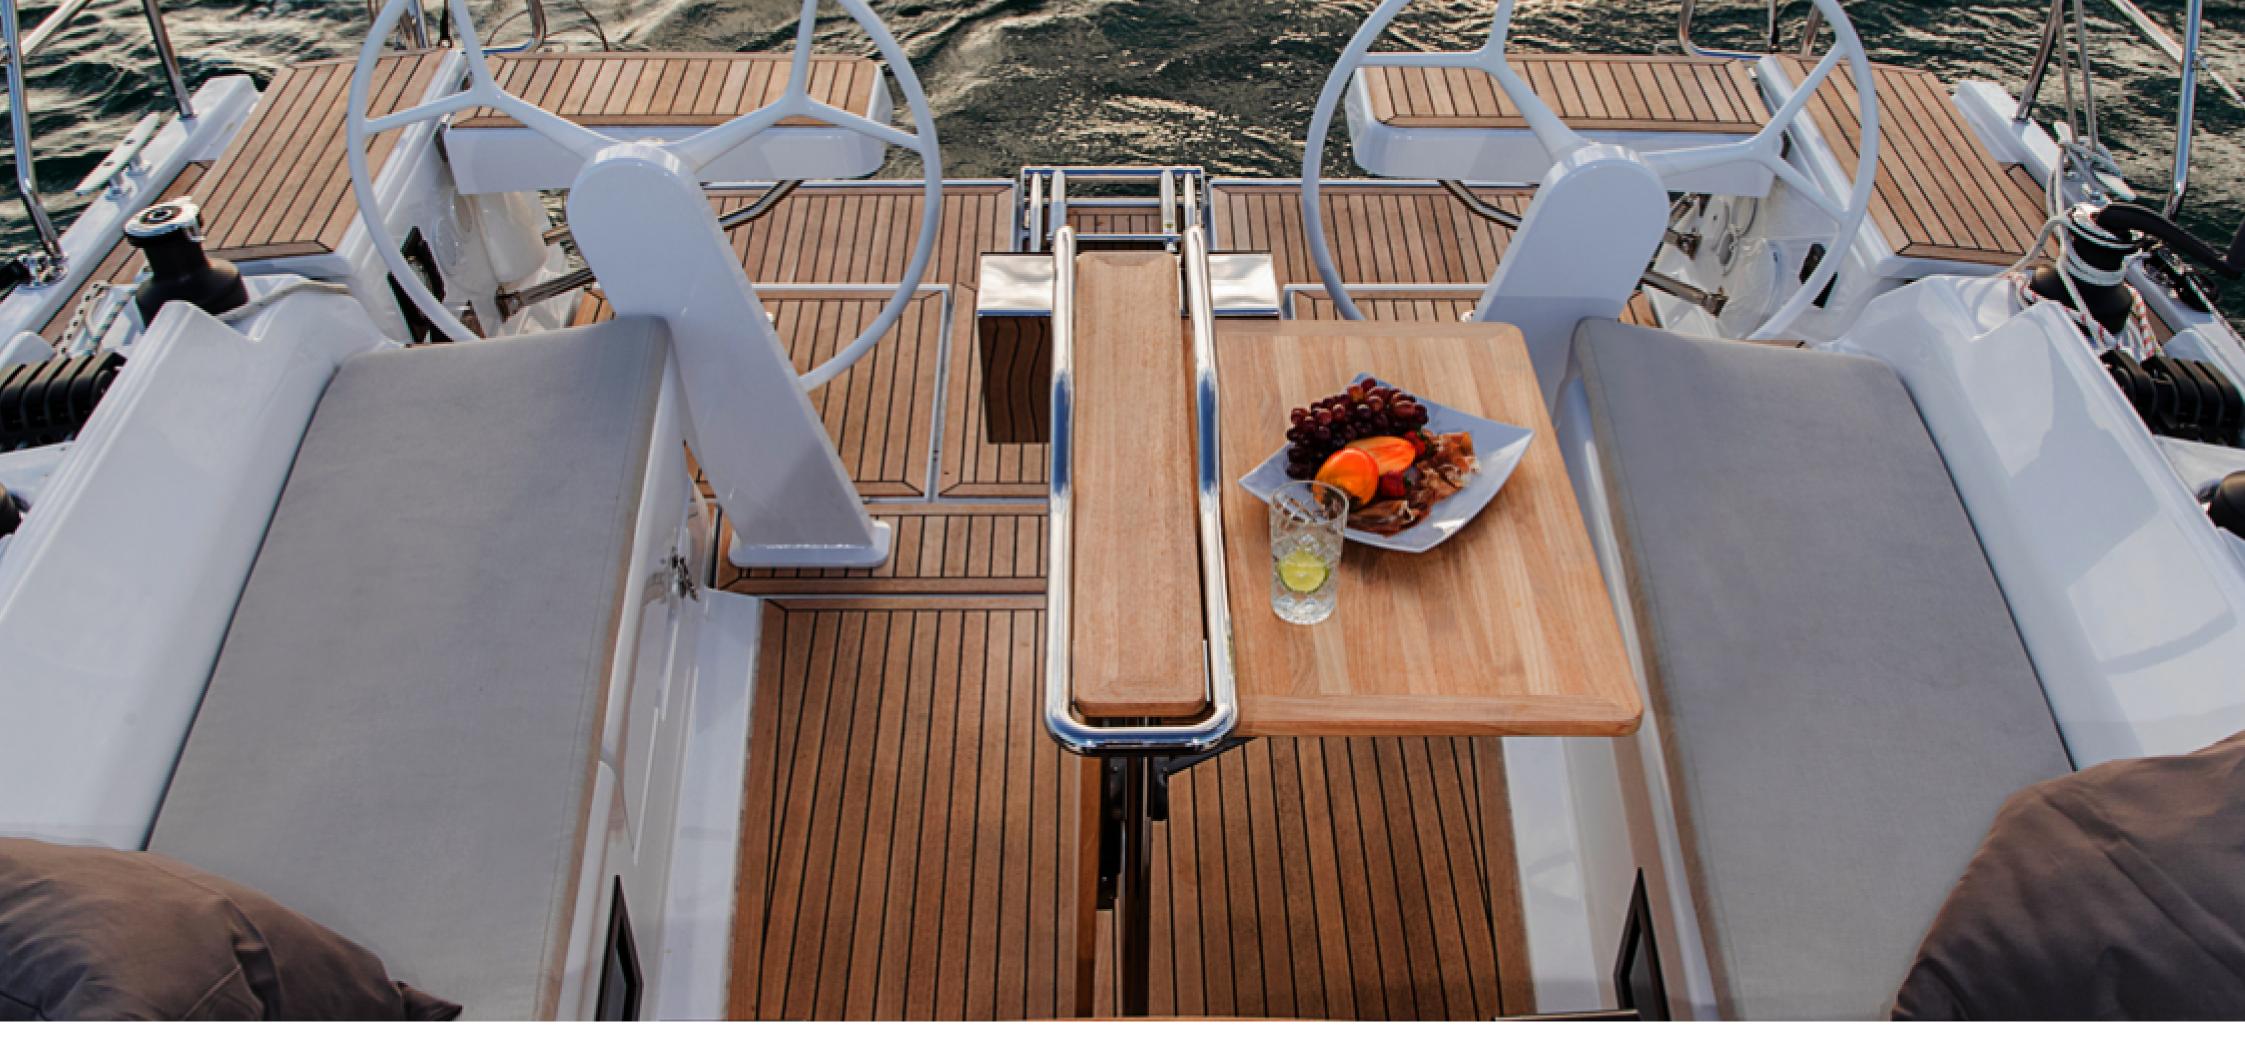

## Model: Hanse 388 - 2022

CABINS

3

BATHROOMS

2

SOLARIUM

2

- EQUIPPED KITCHEN
- WC X 2
- FRIDGE WITH FREEZER
- BATTERY CHARGER
- FOLDING PLATFORM
- ART TEAK COCKPIT
- BATHING LADDER
- COCKPIT SHOWER
- COCKPIT CUSHIONS
- LARGE SUNDECK
- ANCHOR WINDLASS
- 4 x WINCHES
- 2 BLADED PROPELLER
- DINGUI 2.5HP ENGINE
- 8 DEFFENDERS
- AUTOMATIC LIFEVESTS