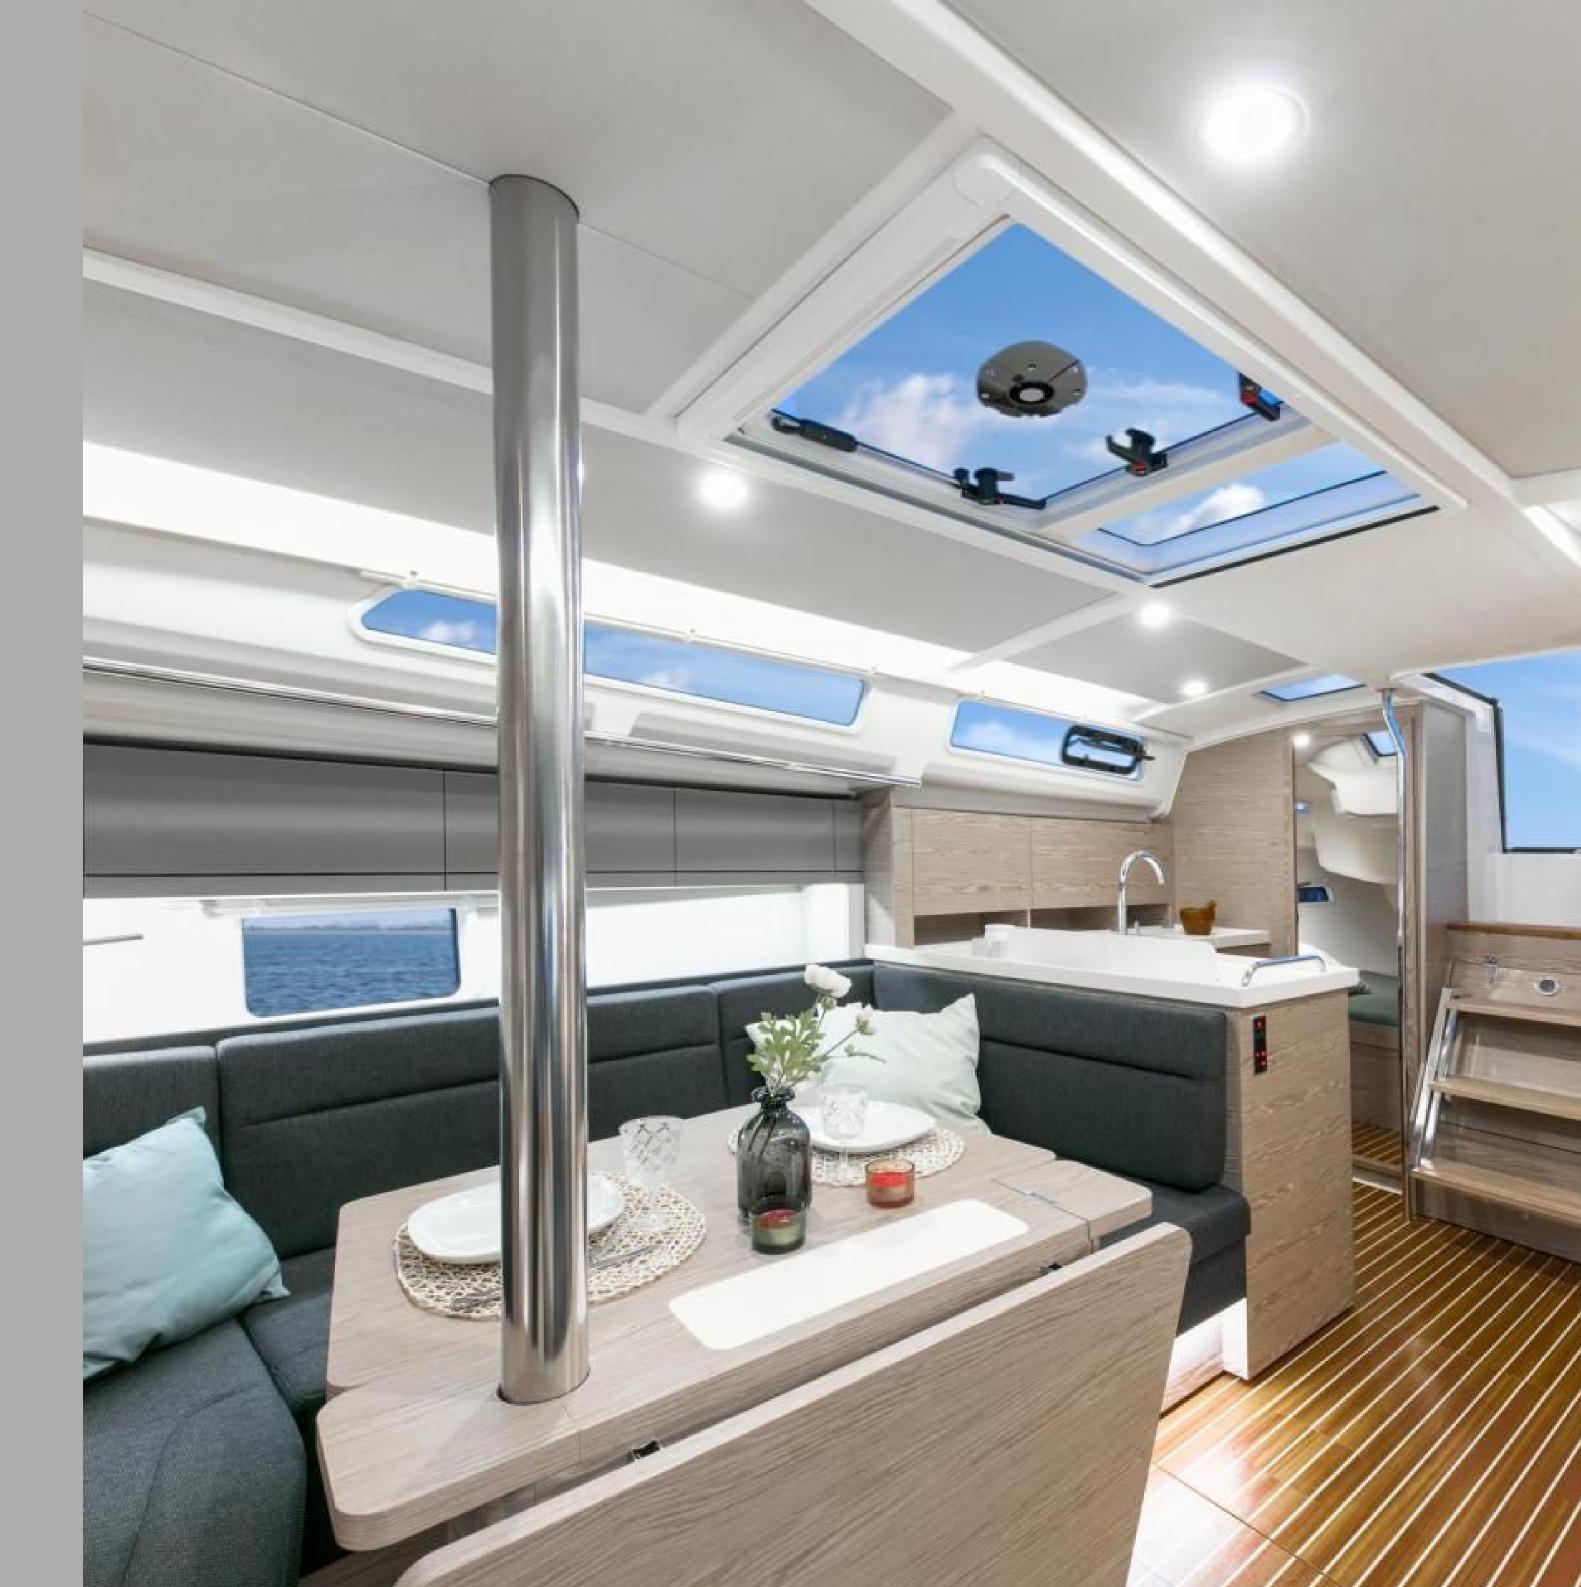

## Model: Hanse 388 - 2022

CABINS

3

BATHROOMS

2

SOLARIUM

2

- EQUIPPED KITCHEN
- WC X 2
- FRIDGE WITH FREEZER
- BATTERY CHARGER
- FOLDING PLATFORM
- ART TEAK COCKPIT
- BATHING LADDER
- COCKPIT SHOWER
- COCKPIT CUSHIONS
- LARGE SUNDECK
- ANCHOR WINDLASS
- 4 x WINCHES
- 2 BLADED PROPELLER
- DINGUI 2.5HP ENGINE
- 8 DEFFENDERS
- AUTOMATIC LIFEVESTS