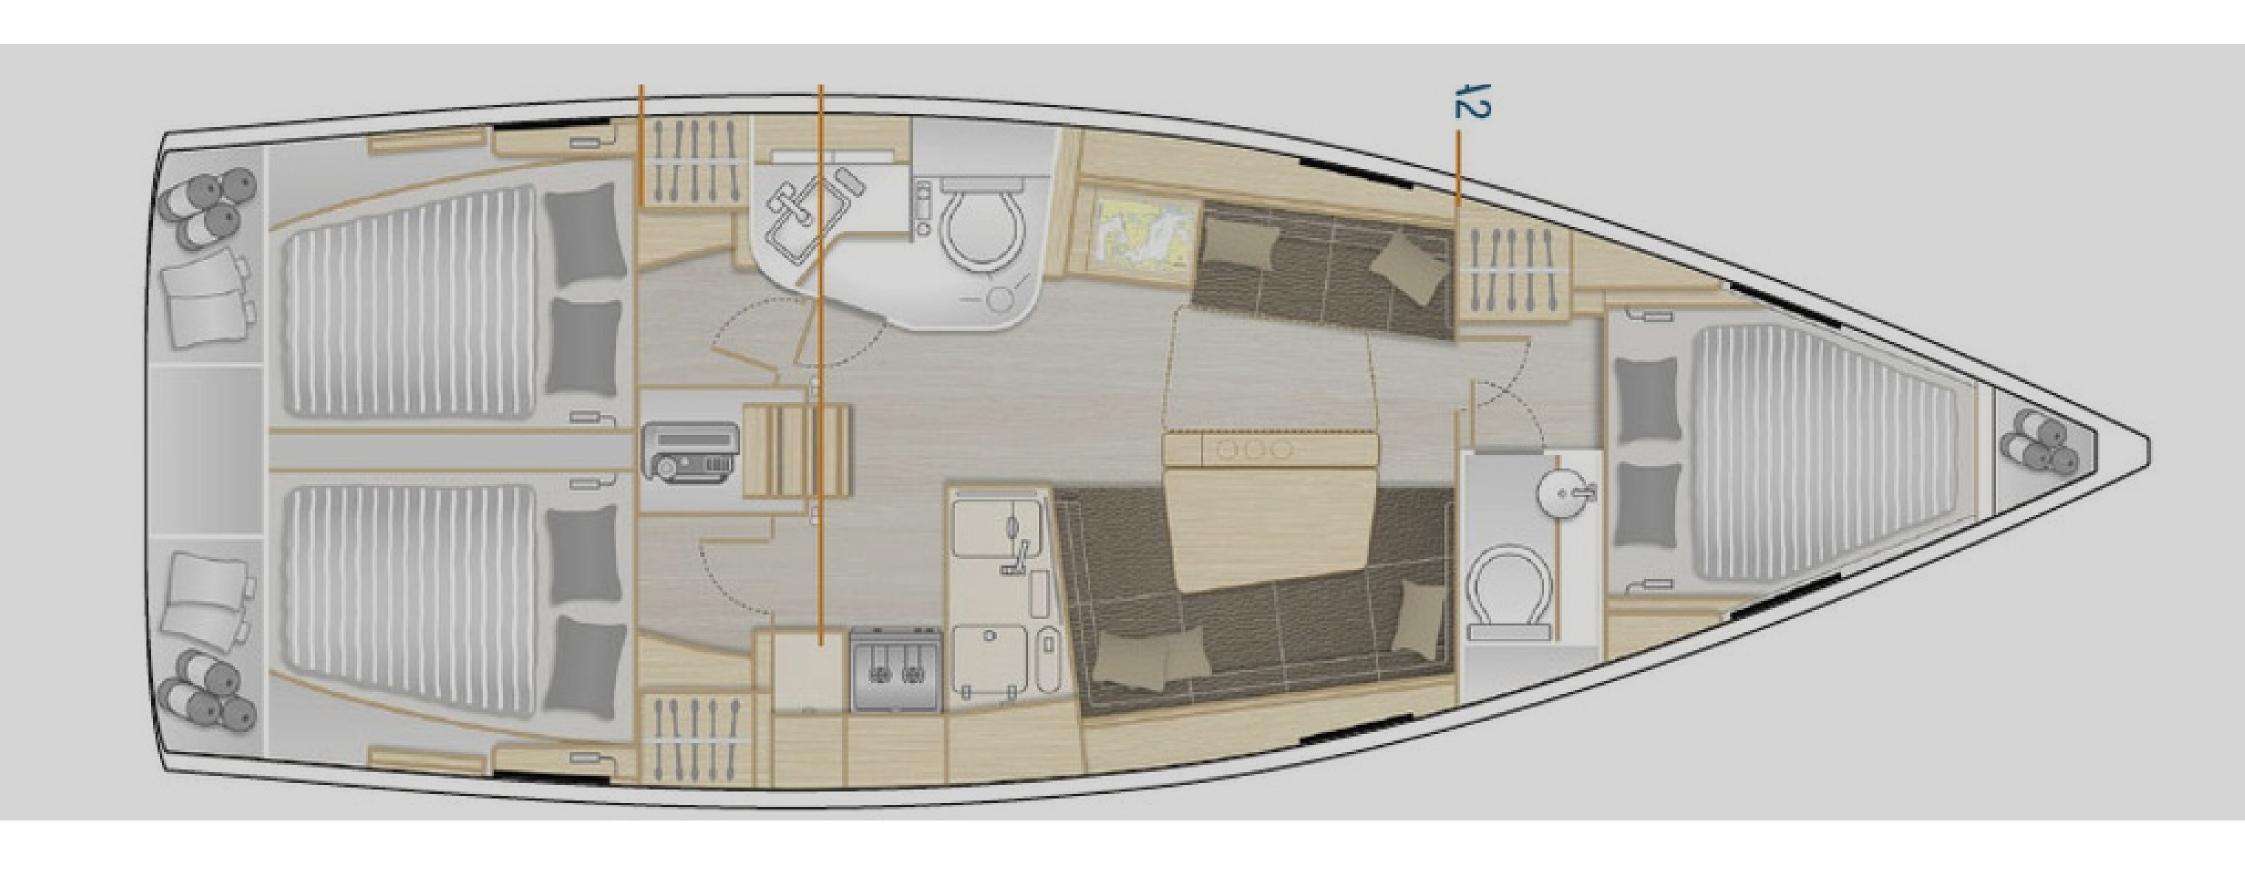

## Model: Hanse 388 - 2022

CABINS

3

BATHROOMS

2

SOLARIUM

2

- EQUIPPED KITCHEN
- WC X 2
- FRIDGE WITH FREEZER
- BATTERY CHARGER
- FOLDING PLATFORM
- ART TEAK COCKPIT
- BATHING LADDER
- COCKPIT SHOWER
- COCKPIT CUSHIONS
- LARGE SUNDECK
- ANCHOR WINDLASS
- 4 x WINCHES
- 2 BLADED PROPELLER
- DINGUI 2.5HP ENGINE
- 8 DEFFENDERS
- AUTOMATIC LIFEVESTS